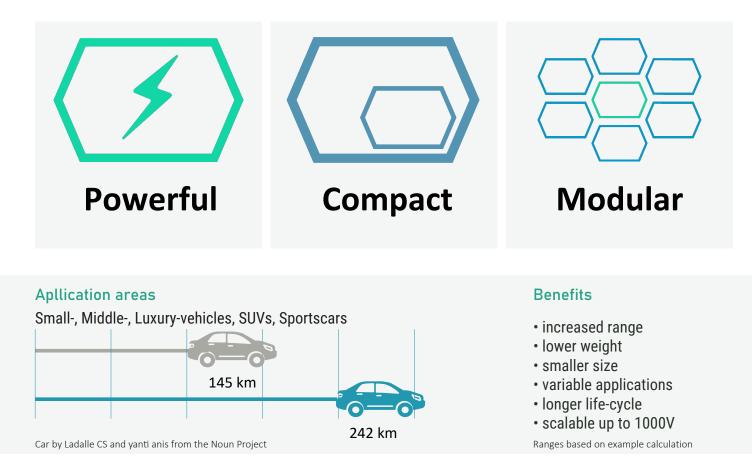

SCIO Technology produces the battery module with the highest energy densitiy on the market today. The light and compact design makes the components suitable for all important applications. The patented product design is tailored to a high level of autmation. In order to provide each costumer the best product experience, we take over the engineering for cosutmer-specific solutions. The modular approach accelerates the time-to-market by up to a third.