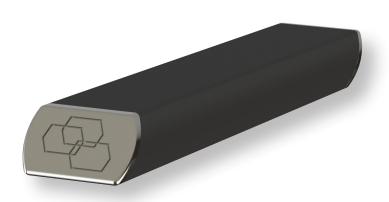

### **Technical Data**

Capacity 750 Wh

Power 250 W Voltage 36 V

Weight < 3,4 kg

**Dimensions** 500 x 80 x 62 [mm]

SCIO Technology produces the battery module with the highest energy densitiy on the market today. The light and compact design makes the components suitable for all important applications. The patented product design is tailored to a high level of autmation. In order to provide each costumer the best product experience, we take over the engineering for cosutmer-specific solutions. The modular approach accelerates the time-to-market by up to a third.